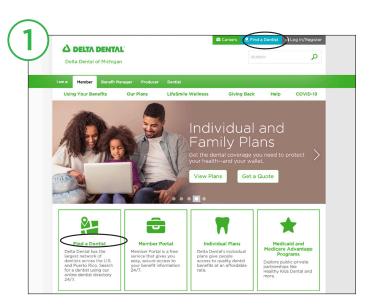

## » Step 1

Visit www.deltadentalmi.com. Click one of the Find a Dentist links.

🛆 DELTA DENTAL<sup>®</sup>

You may also go directly to www.deltadentalmi.com/findadentist.

DHMO program

Search

Dental Premier<sup>®</sup>