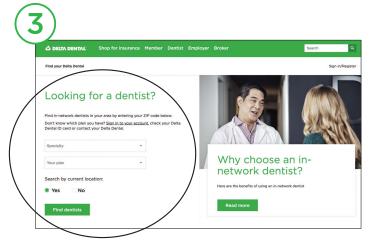

# » Step 3

The **Specialty** menu defaults to any dentist. If you want to search for a specific specialty, select the specialty from the drop-down menu. Then, select the **Your plan** menu and choose the appropriate network option for you.

The search will display results that fit your criteria, and whether or not those providers also participate in other networks.

Next, select **Yes** to search by current location or **No** to search by address or ZIP code. *Choosing "Yes"* may require you to change a location setting or you may need to go back and select "No" and manually enter your physical address if you receive an error message.

Select Find dentists to begin search.