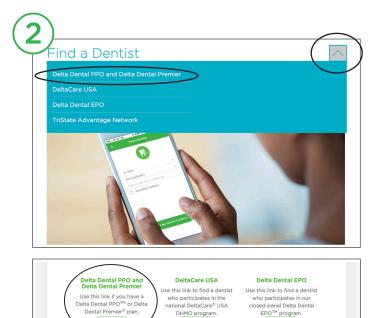

## » Step 2

Select the drop down arrow in the top right corner and then select Delta Dental PPO and Delta Dental Premier.

You may also scroll to the bottom of the page and select Search.

Search

- **Delta Dental PPO**—all providers who participate in Delta Dental PPO.
- **Delta Dental Premier**—all providers who participate in Delta Dental Premier.
- Delta Dental PPO plus Premier—all providers who participate in both Delta Dental PPO and Delta Dental Premier.