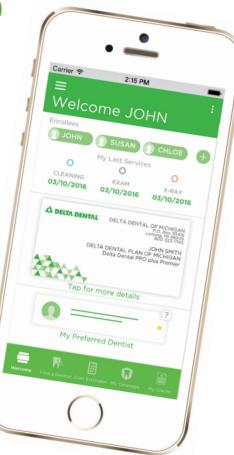

### **Delta Dental Smartphone App**

# Once you have created your member account, use the app to:

- Review coverage and claims information
- Use the Cost Estimator
- Find a dentist
- View your mobile ID card

Available for Apple iOS or Android users. Visit the App Store (Apple) or Google Play (Android) and search for 'Delta Dental.'